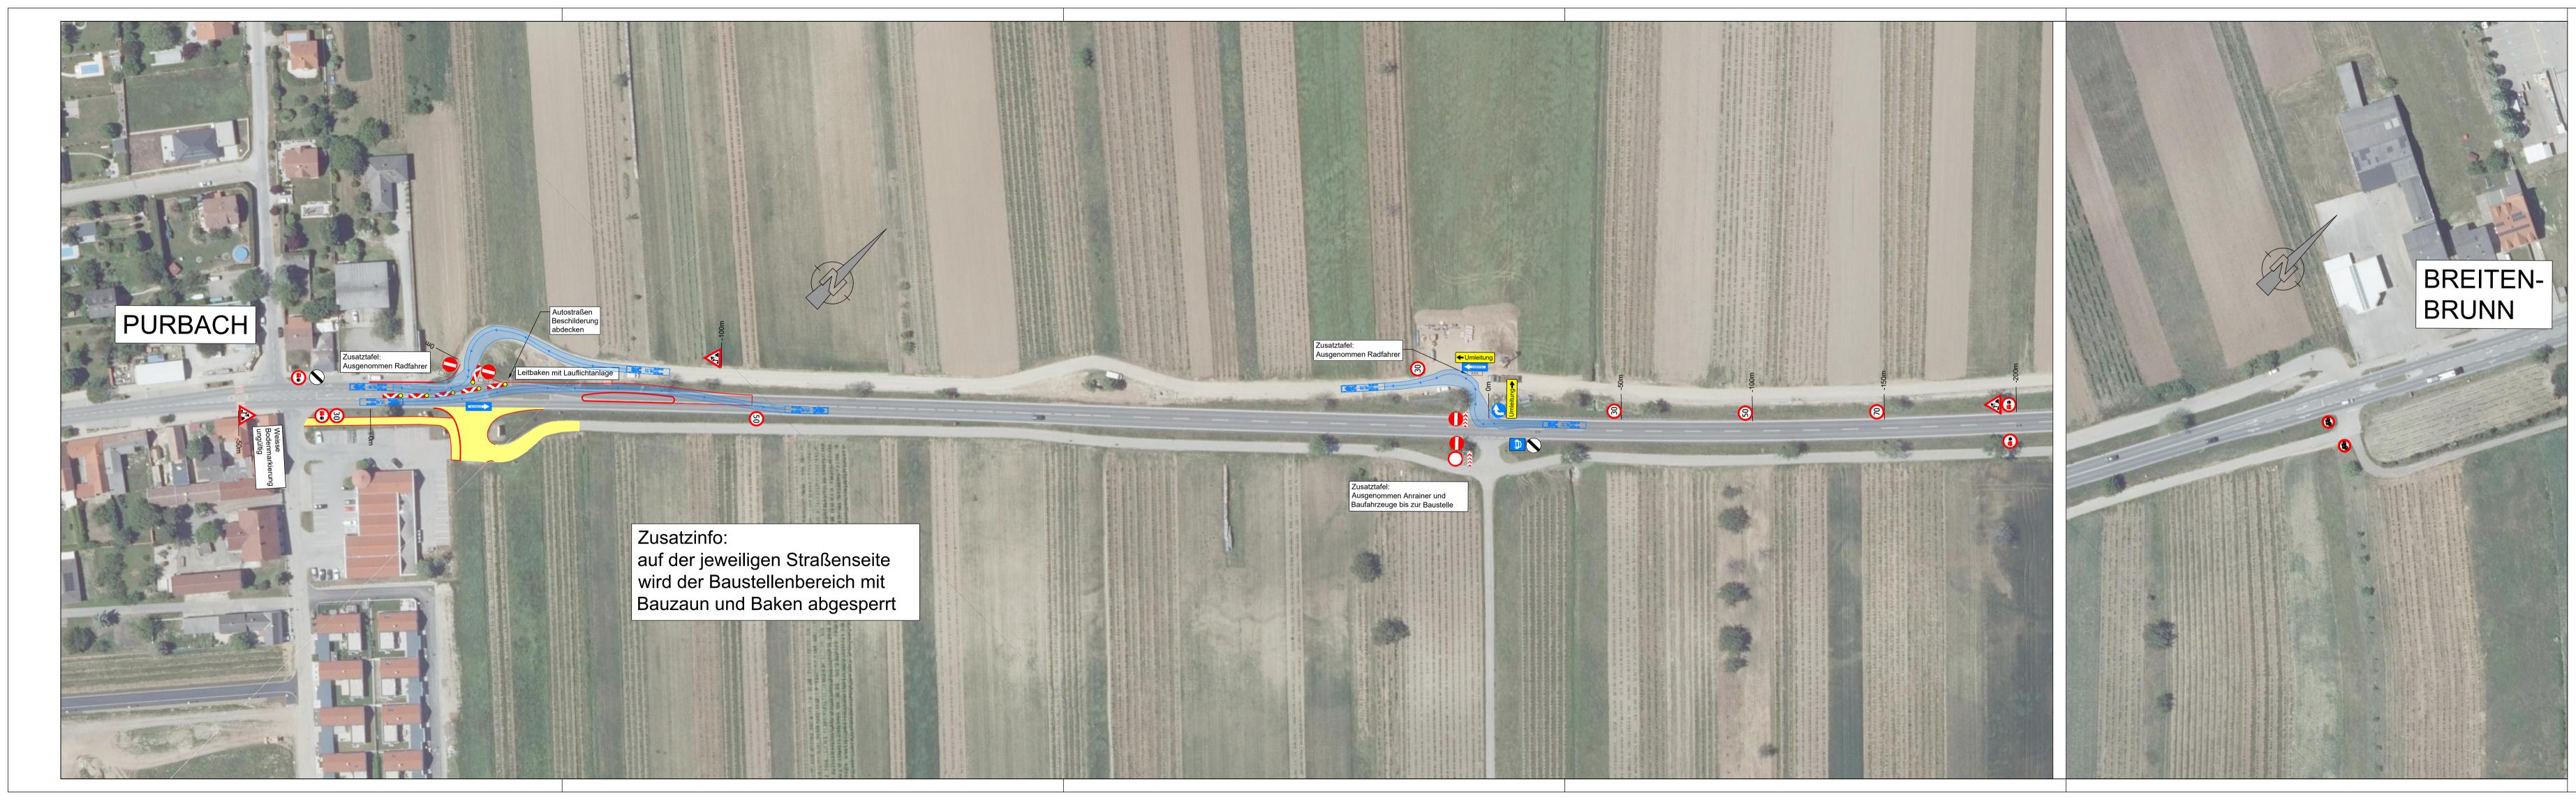

|                                                 |                                                      | SPAR                                                                             |                                                                           |                   |
|-------------------------------------------------|------------------------------------------------------|----------------------------------------------------------------------------------|---------------------------------------------------------------------------|-------------------|
|                                                 |                                                      | Österreichische Warenhande                                                       | els AG                                                                    |                   |
|                                                 | La                                                   | agergasse 30, 3100 St.Pölten -                                                   |                                                                           |                   |
|                                                 |                                                      | SPAR                                                                             |                                                                           |                   |
|                                                 |                                                      |                                                                                  |                                                                           |                   |
| PROJEKT                                         |                                                      | UFAHRT SPARM                                                                     |                                                                           | PARIE             |
|                                                 |                                                      |                                                                                  | ANNI                                                                      |                   |
|                                                 |                                                      | PURBACH                                                                          |                                                                           |                   |
|                                                 |                                                      |                                                                                  |                                                                           |                   |
|                                                 |                                                      |                                                                                  |                                                                           |                   |
|                                                 |                                                      |                                                                                  |                                                                           |                   |
|                                                 |                                                      |                                                                                  |                                                                           |                   |
|                                                 |                                                      |                                                                                  |                                                                           |                   |
|                                                 |                                                      |                                                                                  |                                                                           |                   |
|                                                 |                                                      |                                                                                  |                                                                           |                   |
|                                                 |                                                      |                                                                                  |                                                                           |                   |
|                                                 |                                                      |                                                                                  |                                                                           |                   |
|                                                 |                                                      |                                                                                  |                                                                           |                   |
|                                                 |                                                      |                                                                                  |                                                                           |                   |
|                                                 |                                                      |                                                                                  |                                                                           |                   |
|                                                 |                                                      |                                                                                  |                                                                           |                   |
|                                                 |                                                      |                                                                                  |                                                                           |                   |
|                                                 |                                                      |                                                                                  |                                                                           |                   |
|                                                 |                                                      |                                                                                  |                                                                           |                   |
|                                                 |                                                      |                                                                                  |                                                                           |                   |
|                                                 |                                                      |                                                                                  |                                                                           |                   |
|                                                 |                                                      |                                                                                  |                                                                           |                   |
|                                                 |                                                      |                                                                                  |                                                                           |                   |
| 1<br>ÄND NR                                     | 09.08.2024<br>ÄND DATUM                              | Änderungen laut Verkehrsverhandlung am 8.8.2024                                  |                                                                           | FREIGEGEBEN       |
| 1<br>ÄND.NR.<br>PLANINH,                        | ÄND.DATUM                                            | Änderungen laut Verkehrsverhandlung am 8.8.2024<br>ART DER ÄNDERUNG              | 4 GEPRÜFT                                                                 | FREIGEGEBEN       |
| ÄND.NR.                                         | ÄND.DATUM                                            | ART DER ÄNDERUNG                                                                 | GEPRÜFT                                                                   |                   |
| ÄND.NR.                                         | ÄND.DATUM                                            | ART DER ÄNDERUNG                                                                 | GEPRÜFT                                                                   |                   |
| ÄND.NR.                                         | ÄND.DATUM                                            | ART DER ÄNDERUNG                                                                 | GEPRÜFT                                                                   | MASSTAB           |
| ÄND.NR.<br>PLANINH,<br>GZ:                      | ÄND.DATUM<br>ALT<br><b>VE</b><br>1622-02/23          | ART DER ÄNDERUNG<br>RKEHRSFÜHRUNG<br>BAUPHASE 2                                  | GEPRÜFT                                                                   | MASSTAB<br>1:1000 |
| ÄND.NR.<br>PLANINH,<br>GZ:<br>PLAN.NR           | ÄND.DATUM<br>ALT<br>VE<br>1622-02/23<br>.: 1622-07.2 | ART DER ÄNDERUNG                                                                 | GEPRÜFT                                                                   | MASSTAB<br>1:1000 |
| ÄND.NR.<br>PLANINH,<br>GZ:<br>PLAN.NR           | ÄND.DATUM<br>ALT<br><b>VE</b><br>1622-02/23          | ART DER ÄNDERUNG<br>RKEHRSFÜHRUNG<br>BAUPHASE 2                                  | GEPRÜFT                                                                   | MASSTAB<br>1:1000 |
| ÄND.NR.<br>PLANINH,<br>GZ:<br>PLAN.NR           | ÄND.DATUM<br>ALT<br>VE<br>1622-02/23<br>.: 1622-07.2 | ART DER ÄNDERUNG RKEHRSFÜHRUNG BAUPHASE 2 DATUM: 25.07.2024                      | GEPRÜFT                                                                   | MASSTAB<br>1:1000 |
| ÄND.NR.<br>PLANINH,<br>GZ:<br>PLAN.NR           | ÄND.DATUM<br>ALT<br>VE<br>1622-02/23<br>.: 1622-07.2 | ART DER ÄNDERUNG RKEHRSFÜHRUNG BAUPHASE 2 DATUM: 25.07.2024                      | GEPRÜFT                                                                   | MASSTAB<br>1:1000 |
| ÄND.NR.<br>PLANINH,<br>GZ:<br>PLAN.NR           | ÄND.DATUM<br>ALT<br>VE<br>1622-02/23<br>.: 1622-07.2 | ART DER ÄNDERUNG                                                                 | GEPRÜFT<br>GSPLAN<br>PLANFREIGABE                                         | MASSTAB<br>1:1000 |
| ÄND.NR.<br>PLANINH,<br>GZ:<br>PLAN.NR           | ÄND.DATUM<br>ALT<br>VE<br>1622-02/23<br>.: 1622-07.2 | ART DER ÄNDERUNG RKEHRSFÜHRUNG BAUPHASE 2 DATUM: 25.07.2024 DIPL.ING. FRANZ PAIK | GEPRÜFT<br>GSPLAN<br>PLANFREIGABE                                         | MASSTAB<br>1:1000 |
| ÄND.NR.<br>PLANINH<br>GZ:<br>PLAN.NR<br>PLANVEF | ÄND.DATUM<br>ALT<br>VE<br>1622-02/23<br>.: 1622-07.2 | ART DER ÄNDERUNG                                                                 | GEPRÜFT<br>GSPLAN<br>PLANFREIGABE<br>KL<br>NGENIEUR<br>CHAFT<br>FISCHAMEN | MASSTAB<br>1:1000 |